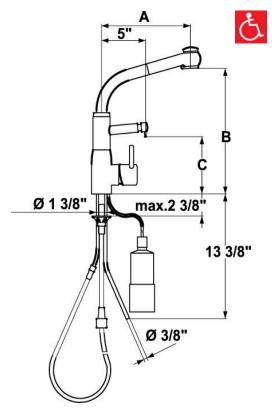

### Measurements:

**10.501.173.[---]** A= 8" B= 13 1/16" C= 6 1/8" **10.501.174.[---]** A=10" B= 13 7/16" C= 6 1/8"